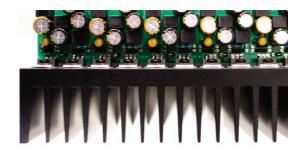

#### Double-enclosure linear power supply

- New power supply architecture designed in partnership with Dr. Sean Jacobs.
- Separately enclosed AC/DC conversion stage to isolate transformer vibration and EMI emissions
- · Regulation stage within main system enclosure to shorten the clean DC power path.

### **Custom designed components**

- Innuos-designed USB board with a dedicated 5V power line.
- · USB and Ethernet re-clocking by independently powered 3ppb OCXO clock for higher precision and lower phase noise.
- · EMI-Optimised motherboard exclusively designed for Innuos.

## 8 independent power rails

- · Reduces electrical noise generated by regulators' voltage conversions.
- · An individual dedicated power supply for each critical component.